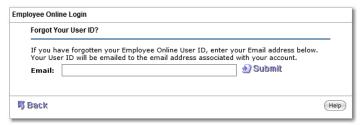

## Not sure what your EO User ID is?

Click on Forgot User ID

Enter your email address associated with your Employee Online User Account, click submit, and just the User ID will be emailed. The password does not get reset. User IDs start with the Letter E followed by numbers.