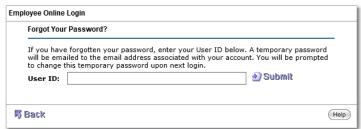

## Is your EO account locked or you need a new password?

Click on Forgot Password

Enter your User ID, click submit, and the User account will unlock (if locked) and the password will be reset and emailed to the email address associated with the User account. Please allow up to 30 minutes for the email to be received. User will be prompted to change this password upon next login. New Password is required to be at least 12 characters long and numbers are allowed.