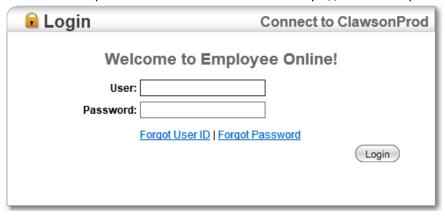

## **Employee Online Users:**

Use Internet Explorer or Chrome web browser. https://clawson.mipeer.org/employeeonline

## Not sure what your EO User ID is?

Click on Forgot User ID

Enter your email address associated with your Employee Online User Account, click submit, and just the User ID will be emailed. The password does not get reset. User IDs start with the Letter E followed by numbers.

## Is your EO account locked or you need a new password?

Click on Forgot Password

Enter your User ID, click submit, and the User account will unlock (if locked) and the password will be reset and emailed to the email address associated with the User account. Please allow up to 30 minutes for the email to be received. User will be prompted to change this password upon next login. New Password is required to be at least 12 characters long and numbers are allowed.