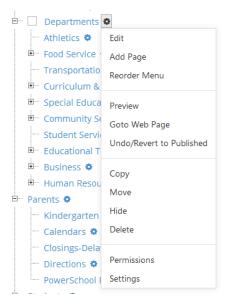

### **Page Options**

1. Click on Gear next to Page

### Advanced Page Settings

- 1. Layout Settings
- 2. Redirect Settings
- 3. Menu Settings

Add a page to quick links or Head Menu Hide a page from Main Menu or Side Menu

| Layout Settin         | gs     |           | ~        |
|-----------------------|--------|-----------|----------|
| Theme                 | (Defau | (Default) |          |
| Page Layout*          | Inside |           |          |
|                       |        |           |          |
| Redirect Setti        | ngs    |           | ~        |
| Redirect Page         | ⊖ Yes  | No        |          |
| Destination           |        |           | <b>#</b> |
| Open in New<br>Window | ⊖ Yes  | No        |          |