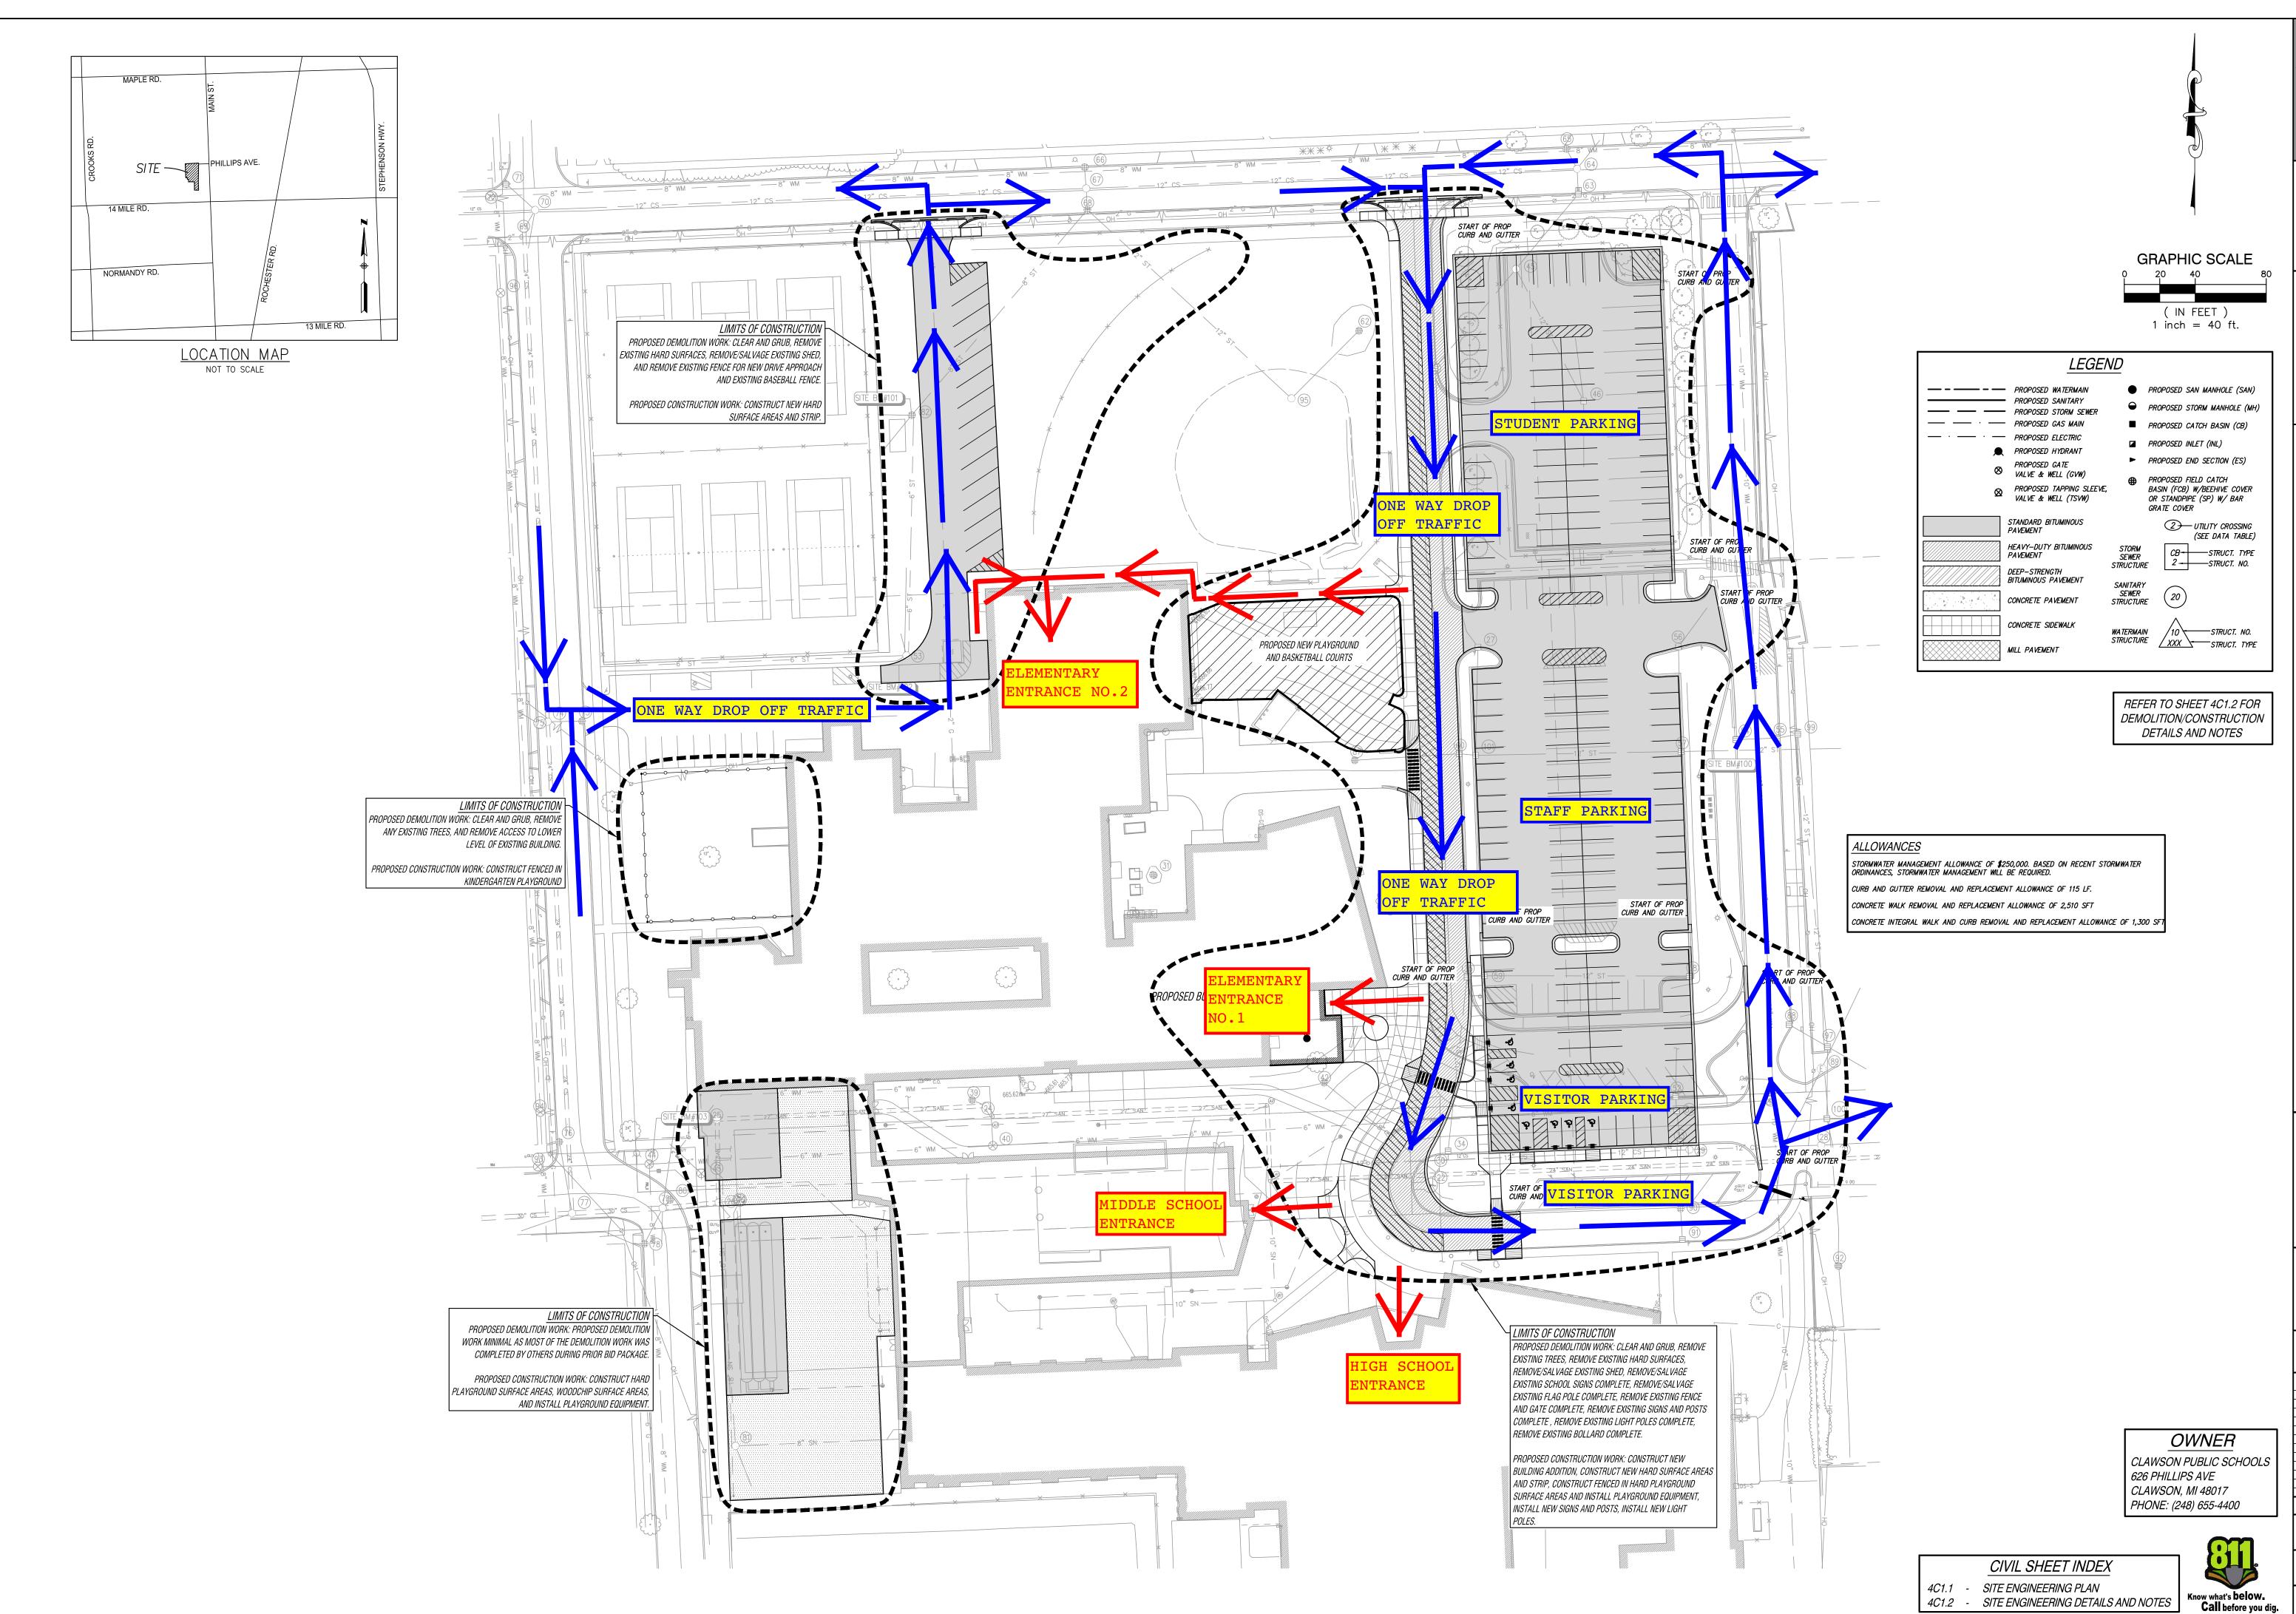

30500 VAN DYKE AVENUE SUITE 209 WARREN, MICHIGAN 48093 PH: 586.573.4100 FX: 586.573.0822 www.WakelyAlA.com

SPALDING DEDECKER Engineering and Surveying
Excellence Since 1954

www.sda-eng.com (800) 598-1600

TAR

202 CL/ SITE ENGINEERING PLAN

PRELIMINARY DESIGN DEVELOPMENT ☐ CONSTRUCTION FINAL RECORD

DRAWN BY: CHECKED BY:

**REVISIONS:** 

DATE: SEPTEMBER 12, 2022

SHEET NO.: 4C1.1

211916 NP21-095