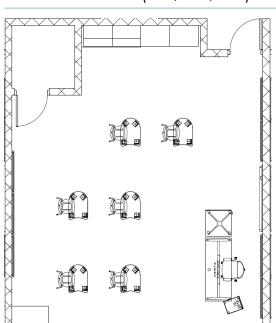

# Classroom (101)

TEACHER CHAIR 9TO5 SEATING – NEO

STUDENT CHAIR MIEN – FFL

STUDENT SEATED HEIGHT TABLE MIEN – CRE8

MOBILE PED W/ CUSHION GLOBAL – 1900 SERIES

TEACHER DESK
MIEN – MY OFFICE
DESK TO COME WITH CASTERS

TEACHER CHAIR 9TO5 SEATING - NEO

STUDENT CHAIR MIEN – FFL

STUDENT DESK MIEN – PAL LINC

MOBILE PED W/ CUSHION GLOBAL – 1900 SERIES