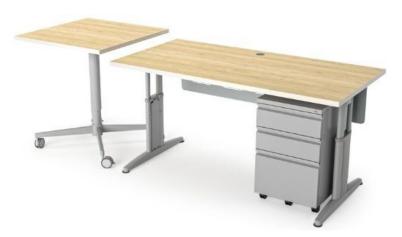

### Hall Monitor (140)

SIT-TO-STAND DESK TOP: GLOBAL – ZIRA BASE: ESI – TRIUMPH LX

TASK CHAIR

9TO5 SEATING - NEO

MOBILE PED W/ CUSHION GLOBAL – 1900 SERIES