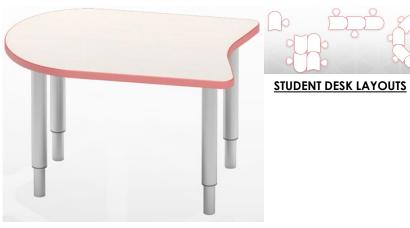

# Classroom (101)

TEACHER CHAIR 9TO5 SEATING – NEO

STUDENT CHAIR MIEN – FFL

STUDENT SEATED HEIGHT TABLE MIEN – CRE8

MOBILE PED W/ CUSHION GLOBAL – 1900 SERIES

TEACHER DESK
MIEN – MY OFFICE
DESK TO COME WITH CASTERS

# Classroom (201)

STUDENT SEATED HEIGHT TABLE MIEN – CRE8

MIEN - MY OFFICE

**DESK TO COME WITH CASTERS** 

MOBILE PED W/ CUSHION GLOBAL – 1900 SERIES

TEACHER CHAIR 9TO5 SEATING – NEO

STUDENT CHAIR MIEN – FFL