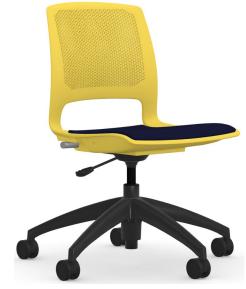

# Classroom (101)

TEACHER CHAIR 9TO5 SEATING – NEO

STUDENT CHAIR MIEN – FFL

STUDENT SEATED HEIGHT TABLE MIEN – CRE8

MOBILE PED W/ CUSHION GLOBAL – 1900 SERIES

TEACHER DESK
MIEN – MY OFFICE
DESK TO COME WITH CASTERS

TEACHER CHAIR 9TO5 SEATING - NEO

STUDENT CHAIR MIEN – FFL

STUDENT DESK MIEN – PAL LINC

MOBILE PED W/ CUSHION GLOBAL – 1900 SERIES

### Special Ed. Classrooms (107A, 107B)

TEACHER CHAIR 9TO5 SEATING – NEO

MOBILE PED W/ CUSHION GLOBAL – 1900 SERIES

TASK CHIAR 9TO5 SEATING – NEO

MUSIC CHAIR MIEN – GMAB2

MOBILE PED W/ CUSHION GLOBAL – 1900 SERIES

# Classroom (201)

STUDENT SEATED HEIGHT TABLE MIEN – CRE8

MIEN - MY OFFICE

**DESK TO COME WITH CASTERS** 

MOBILE PED W/ CUSHION GLOBAL – 1900 SERIES

TEACHER CHAIR 9TO5 SEATING – NEO

STUDENT CHAIR MIEN – FFL

STUDENT DESK MIEN – PAL LINC

MOBILE PED W/ CUSHION GLOBAL – 1900 SERIES

### Special Ed. Classrooms (208A, 208B)

TEACHER CHAIR 9TO5 SEATING – NEO

STUDENT CHAIR MIEN – FFL

STUDENT DESK MIEN – PAL LINC

MOBILE PED W/ CUSHION GLOBAL – 1900 SERIES

STUDENT DESK MIEN – PAL LINC

MIEN - MY OFFICE