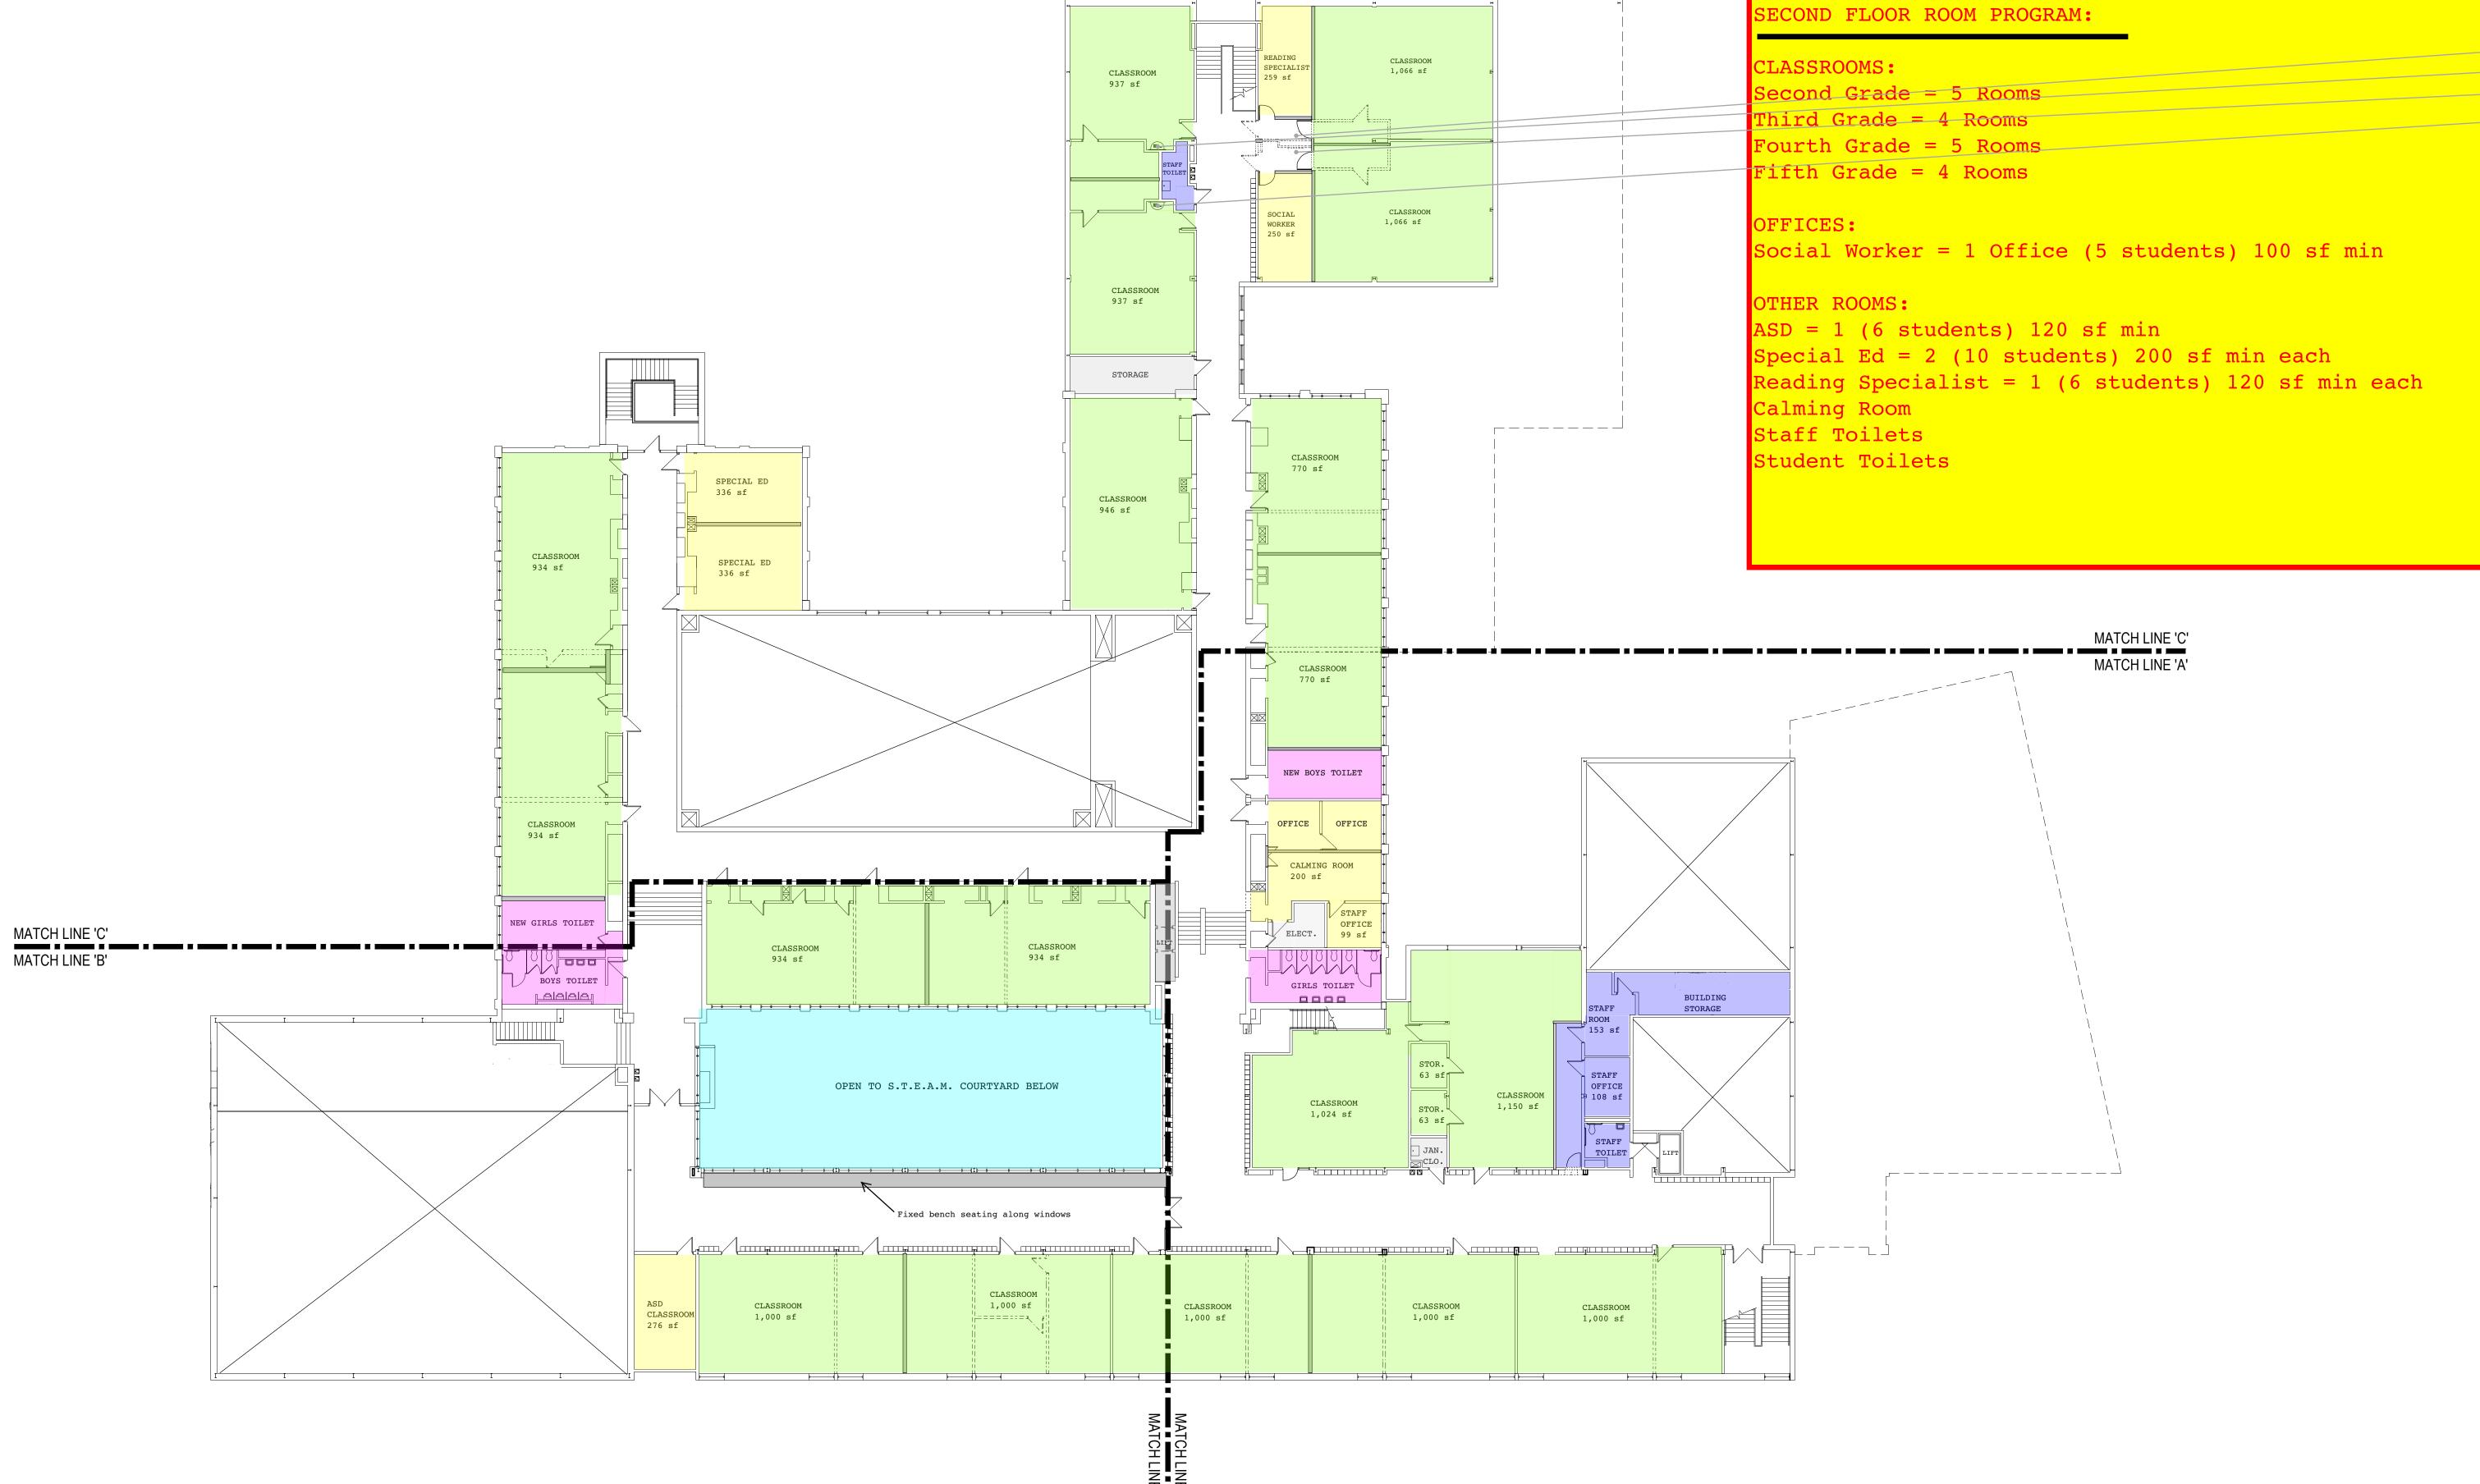

WAKELY ASSOCIATES, INC. ARCHITECTS

30500 VAN DYKE AVENUE SUITE 209 WARREN, MICHIGAN 48093 PH: 586.573.4100 FX: 586.573.0822 www.WakelyAlA.com

UBLIC SCHOOLS
BID PACK NO.

COMPOSITE FIRST FLOOR PLAN

CLAWSON ELEMENTARY SCHOOL

AWSON F BOND ISSUE

PRELIMINARY

DESIGN DEVELOPMENT 

CONSTRUCTION 

FINAL RECORD

DRAWN BY MTS
CHECKED BY BJS
REVISIONS

BID PACK NO.4 SD

DATE: MAY 18, 2022 SHEET NO.

A1.01

211916

BID PACK #4

COMPOSITE SECOND FLOOR PLAN - ELEMENTARY SCHOOL