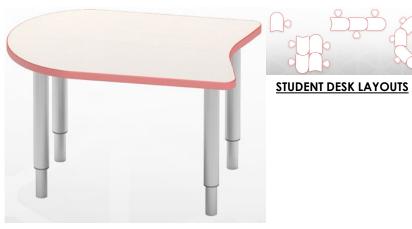

# Classroom (101)

TEACHER CHAIR 9TO5 SEATING – NEO

STUDENT CHAIR MIEN – FFL

STUDENT SEATED HEIGHT TABLE MIEN – CRE8

MOBILE PED W/ CUSHION GLOBAL – 1900 SERIES

TEACHER DESK
MIEN – MY OFFICE
DESK TO COME WITH CASTERS