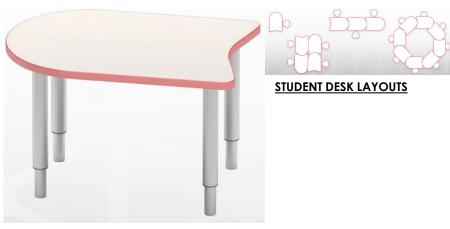

# Classroom (101)

TEACHER CHAIR 9TO5 SEATING – NEO

STUDENT CHAIR MIEN – FFL

STUDENT SEATED HEIGHT TABLE MIEN – CRE8

MOBILE PED W/ CUSHION GLOBAL – 1900 SERIES

TEACHER DESK
MIEN – MY OFFICE
DESK TO COME WITH CASTERS

# Classroom (201)

STUDENT SEATED HEIGHT TABLE MIEN – CRE8

MIEN - MY OFFICE

**DESK TO COME WITH CASTERS** 

MOBILE PED W/ CUSHION GLOBAL – 1900 SERIES

TEACHER CHAIR 9TO5 SEATING – NEO

STUDENT CHAIR MIEN – FFL