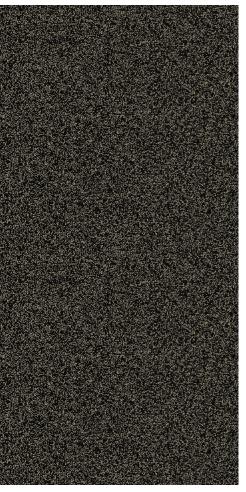

MAIN CARPET
TARKETT
SHEARED HERRINGBONE – GHOST WRITER

ACCENT CARPET
TARKETT
TWILL – INDIGO RUN

WALK OFF CARPET
TARKETT
ASSERTIVE ACTION - CHROMIUM

HALLWAY VINYL BASE TARKETT MIDNIGHT

**MAIN VINYL BASE** 