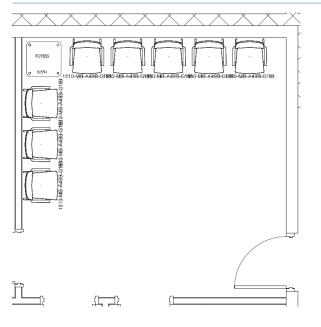

# Classroom (101)

TEACHER CHAIR 9TO5 SEATING – NEO

STUDENT CHAIR MIEN – FFL

STUDENT SEATED HEIGHT TABLE MIEN – CRE8

MOBILE PED W/ CUSHION GLOBAL – 1900 SERIES

TEACHER DESK
MIEN – MY OFFICE
DESK TO COME WITH CASTERS

TEACHER CHAIR 9TO5 SEATING - NEO

STUDENT CHAIR MIEN – FFL

STUDENT DESK MIEN – PAL LINC

MOBILE PED W/ CUSHION GLOBAL – 1900 SERIES