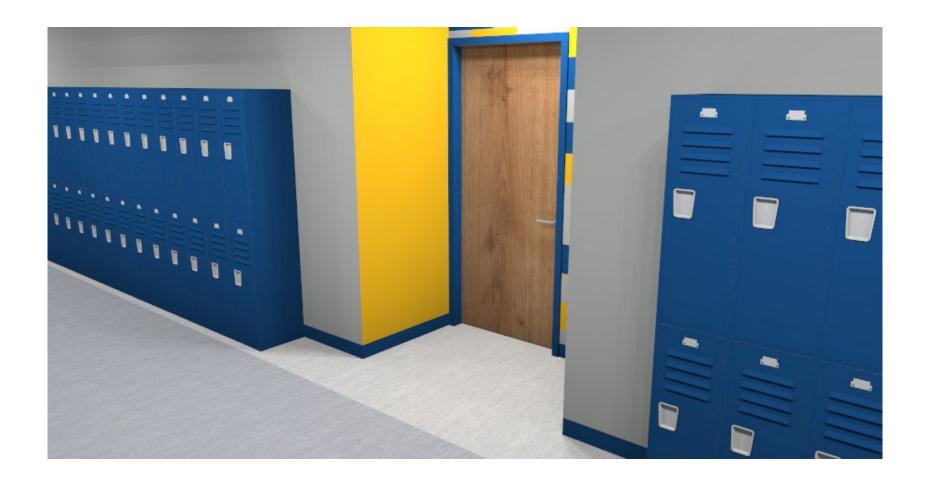

# Clawson Middle School

Finishes & Furniture Presentation

ACCENT & DOOR FRAME PAINT SHERWIN WILLIAMS HONORABLE BLUE SW 6811 DOOR FRAME PAINT SHERWIN WILLIAMS STAMPED CONCRETE SW 7655 HALLWAY PAINT SHERWIN WILLIAMS TINSMITH SW 7657 MAIN PAINT SHERWIN WILLIAMS FIRST STAR SW 7646 ACCENT PAINT
SHERWIN WILLIAMS
CHEERFUL SW 6903

MAIN CARPET
TARKETT
SHEARED HERRINGBONE – GHOST WRITER

ACCENT CARPET
TARKETT
TWILL – INDIGO RUN

WALK OFF CARPET
TARKETT
ASSERTIVE ACTION - CHROMIUM

HALLWAY VINYL BASE TARKETT MIDNIGHT

**MAIN VINYL BASE** 

TARKETT GREY

COLORED LVT
TARKETT
CONTOUR, COLOR BEAM - MOONLIGHT

WOOD LVT
TARKETT
CRAFTED PLANK – PALE CYPRESS

COLORED LVT
TARKETT
CONTOUR, COLOR BEAM – MANTA GREY

VINYL STAIR TREADS TARKETT GREY

COLORED LVT
TARKETT
CONTOUR, COLOR BEAM – STRAW