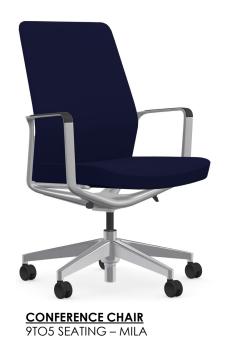

# Classroom (101)

TEACHER CHAIR 9TO5 SEATING – NEO

STUDENT CHAIR MIEN – FFL

STUDENT SEATED HEIGHT TABLE MIEN – CRE8

MOBILE PED W/ CUSHION GLOBAL – 1900 SERIES

TEACHER DESK
MIEN – MY OFFICE
DESK TO COME WITH CASTERS

TEACHER CHAIR 9TO5 SEATING - NEO

STUDENT CHAIR MIEN – FFL

STUDENT DESK MIEN – PAL LINC

MOBILE PED W/ CUSHION GLOBAL – 1900 SERIES

### Special Ed. Classrooms (107A, 107B)

TEACHER CHAIR 9TO5 SEATING – NEO

MOBILE PED W/ CUSHION GLOBAL – 1900 SERIES

TASK CHIAR 9TO5 SEATING – NEO

MUSIC CHAIR MIEN – GMAB2

MOBILE PED W/ CUSHION GLOBAL – 1900 SERIES

# Classroom (201)

STUDENT SEATED HEIGHT TABLE MIEN – CRE8

MIEN - MY OFFICE

**DESK TO COME WITH CASTERS** 

MOBILE PED W/ CUSHION GLOBAL – 1900 SERIES

TEACHER CHAIR 9TO5 SEATING – NEO

STUDENT CHAIR MIEN – FFL

### Special Ed. Classrooms (208A, 208B)

TEACHER CHAIR 9TO5 SEATING – NEO

STUDENT CHAIR MIEN – FFL

STUDENT DESK MIEN – PAL LINC

MOBILE PED W/ CUSHION GLOBAL – 1900 SERIES

STUDENT DESK MIEN – PAL LINC

MIEN - MY OFFICE