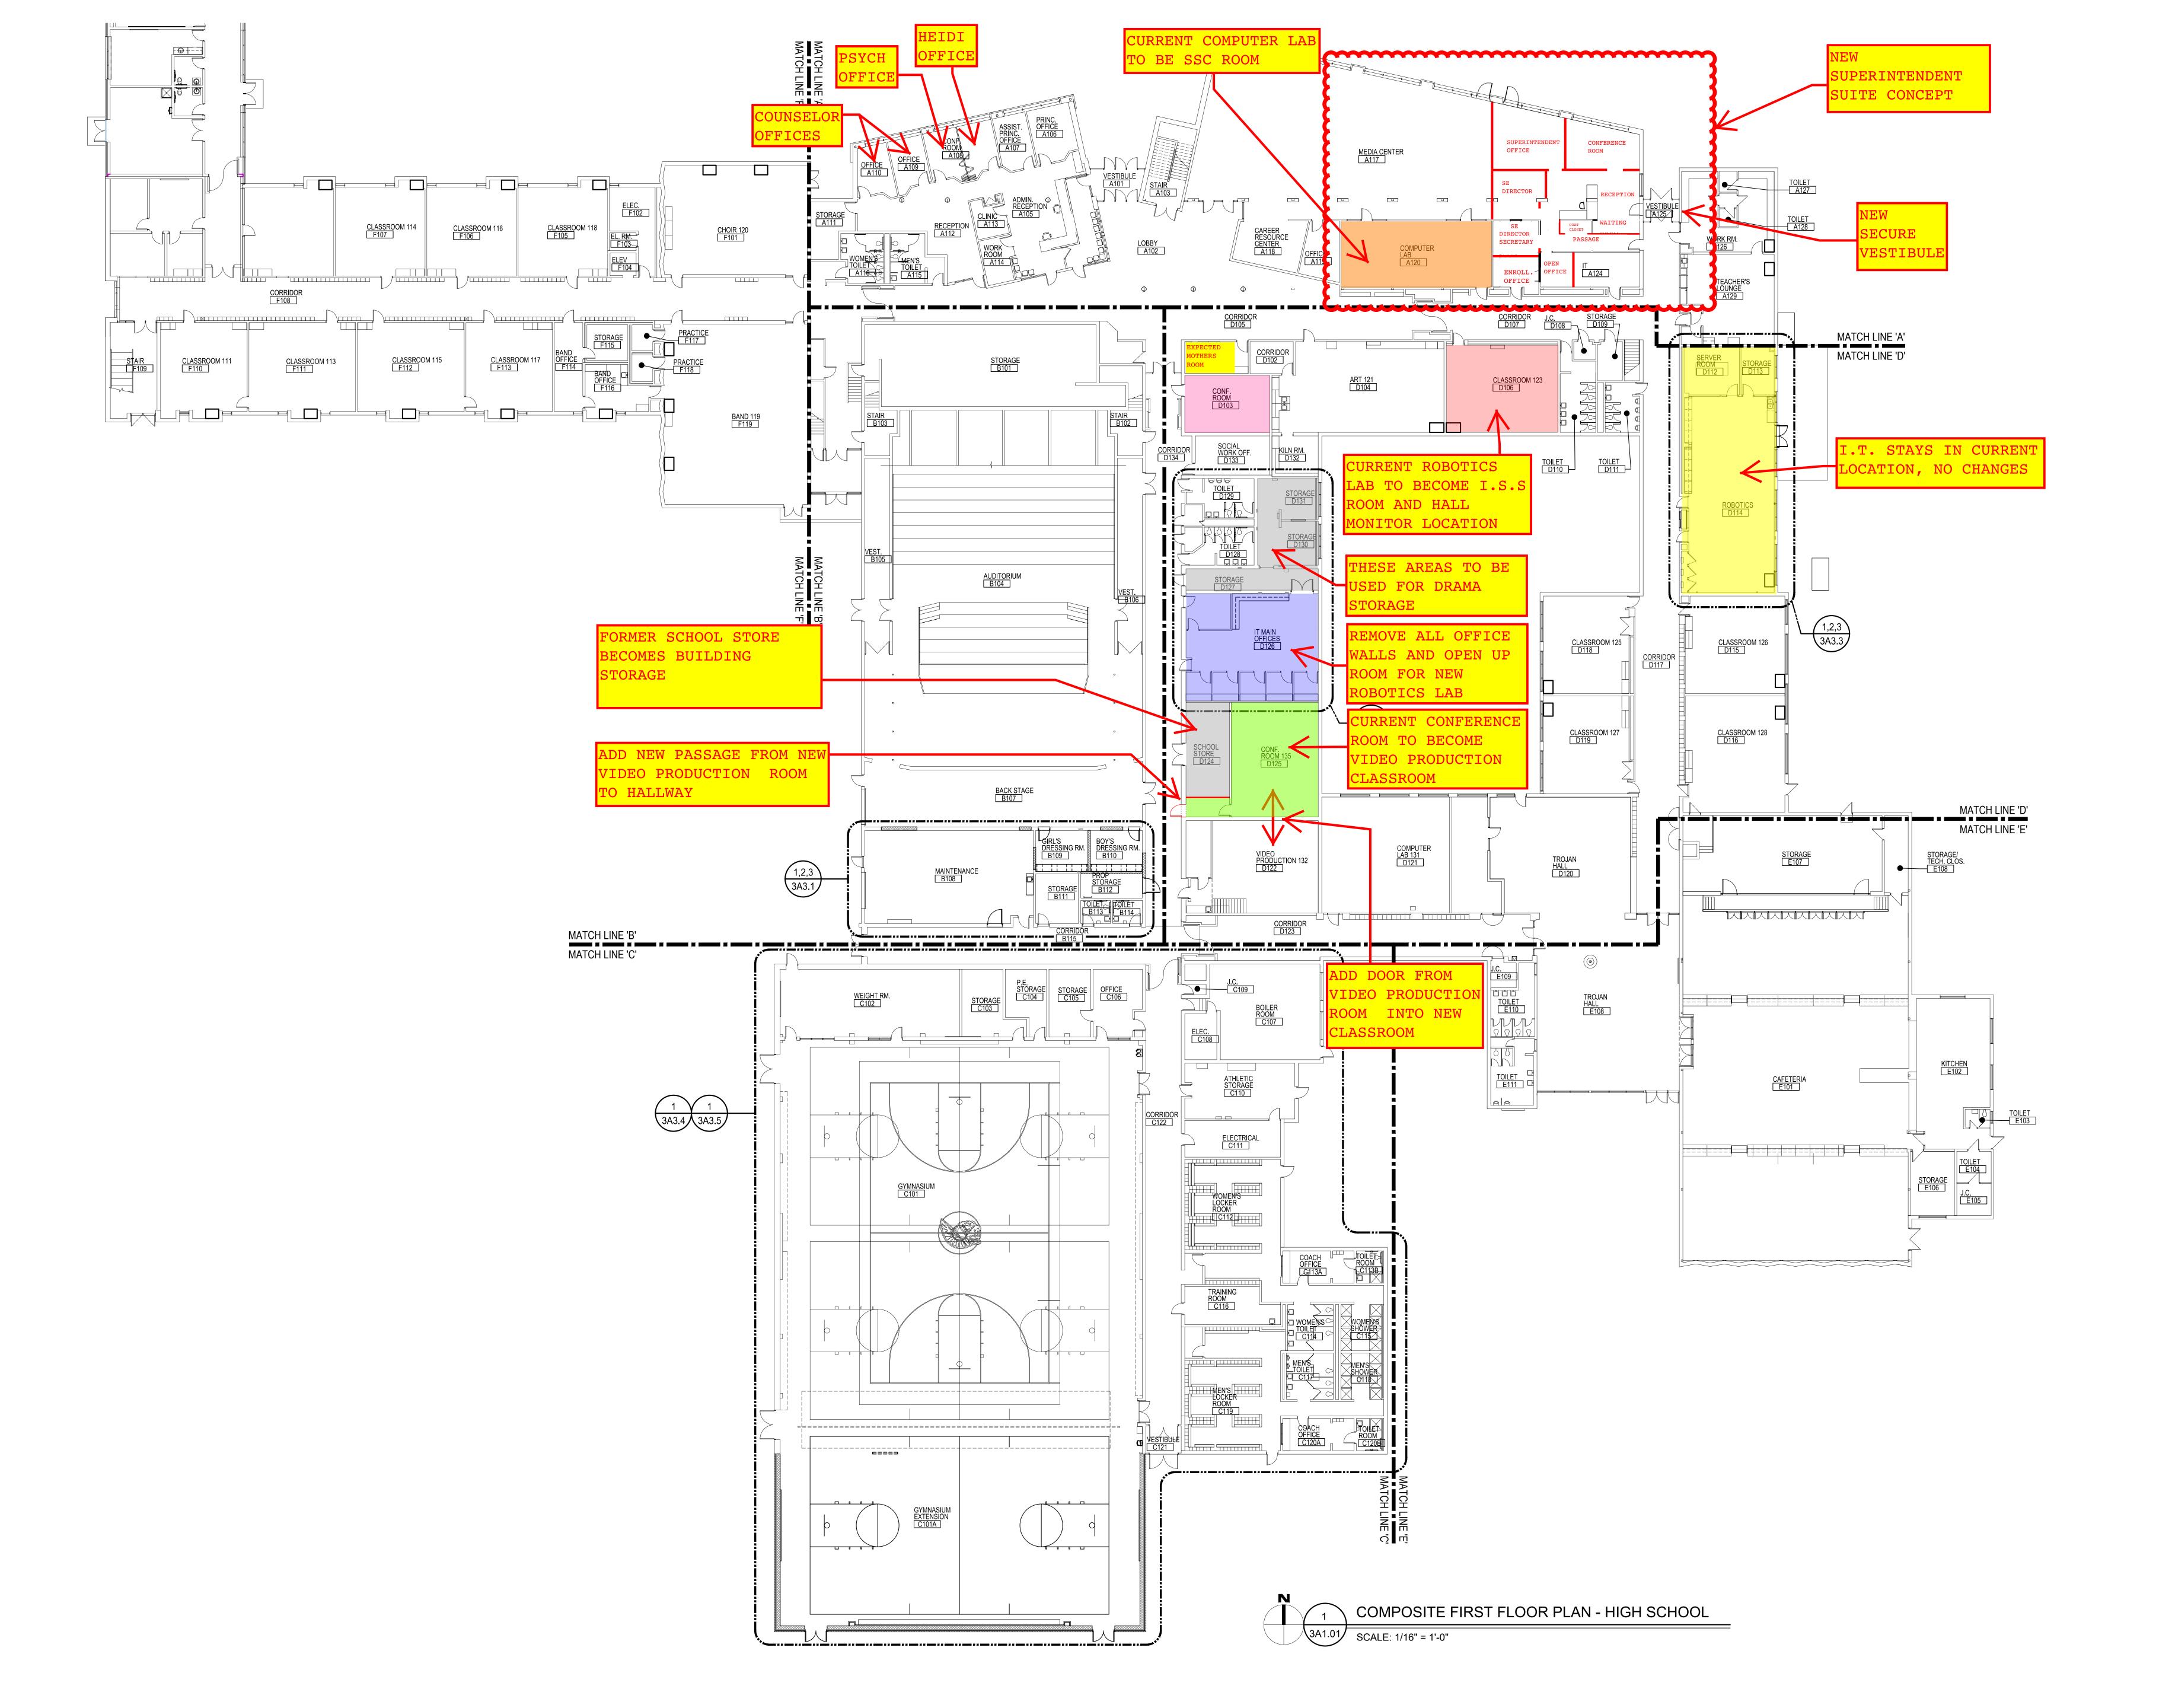

# Main Office (H101)

30500 VAN DYKE AVENUE SUITE 209 WARREN, MICHIGAN 48093 PH: 586.573.4100 FX: 586.573.0822 www.WakelyAlA.com

RENOVATIONS SLIC SCHOOL PACK NO.3 GYMNASIUM ADDITIC **ADDITIC** UBL CLAWSON HIGH SCHOOL -

COMPOSITE FIRST FLOOR **CLAWSON HIGH SCHOOL** 

PRELIMINARY DESIGN DEVELOPMENT CONSTRUCTION FINAL RECORD DRAWN BY MTS CHECKED BY BJS

REVISIONS

3A1.01

DATE: MAY 6, 2022

JOB NO. **211916** 

WAKELY ASSOCIATES, INC. ARCHITECTS