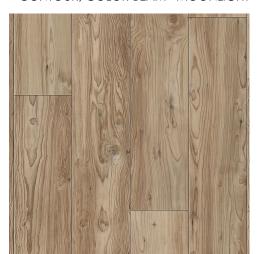

TARKETT GREY

COLORED LVT
TARKETT
CONTOUR, COLOR BEAM - MOONLIGHT

WOOD LVT
TARKETT
CRAFTED PLANK – PALE CYPRESS

COLORED LVT
TARKETT
CONTOUR, COLOR BEAM – MANTA GREY

VINYL STAIR TREADS TARKETT GREY

COLORED LVT
TARKETT
CONTOUR, COLOR BEAM – STRAW