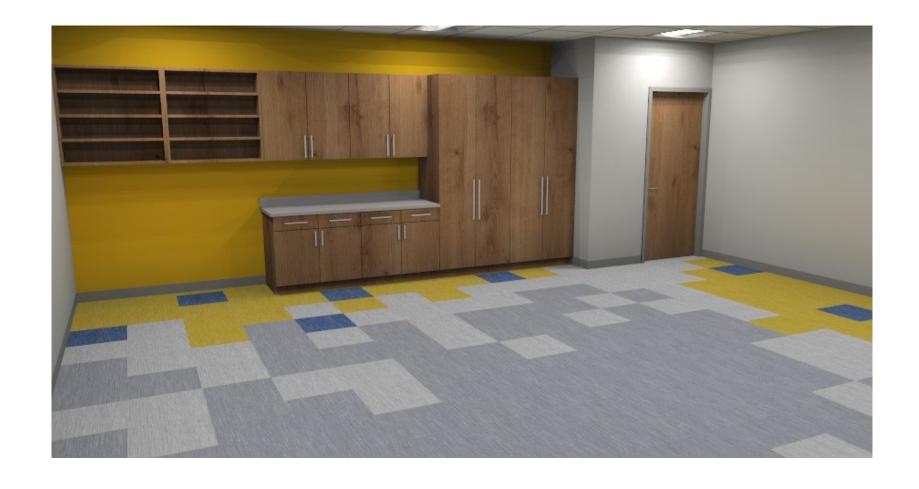

BATHROOM TILE (FLOORS & WALLS)
CROSSVILLE
COLOR MINGLE – GRAY CS

COLORED LVT
TARKETT
CONTOUR, COLOR BEAM – JUNIPER

CLASSROOM/BATHROOM CABINETRY LAMINATE FORMICA PLANKED URBAN OAK

CLASSROOM/BATHROOM COUNTERTOP LAMINATE WILSONART FASHION GRAY

FRONT OFFICE CABINETRY LAMINATE FORMICA PLANKED COFFEE OAK

FRONT OFFICE COUNTERTOP LAMINATE
WILSONART
SIERRA CASCADE