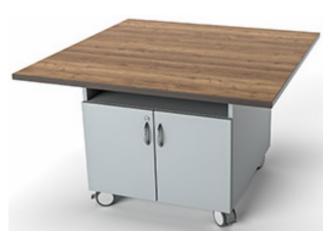

# Classroom (101)

TEACHER CHAIR 9TO5 SEATING – NEO

STUDENT CHAIR MIEN – FFL

STUDENT SEATED HEIGHT TABLE MIEN – CRE8

MOBILE PED W/ CUSHION GLOBAL – 1900 SERIES

TEACHER DESK
MIEN – MY OFFICE
DESK TO COME WITH CASTERS

TEACHER CHAIR 9TO5 SEATING - NEO

STUDENT CHAIR MIEN – FFL

STUDENT DESK MIEN – PAL LINC

MOBILE PED W/ CUSHION GLOBAL – 1900 SERIES