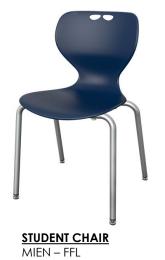

# Classroom (101)

TEACHER CHAIR 9TO5 SEATING – NEO

STUDENT CHAIR MIEN – FFL

STUDENT SEATED HEIGHT TABLE MIEN – CRE8

MOBILE PED W/ CUSHION GLOBAL – 1900 SERIES

TEACHER DESK
MIEN – MY OFFICE
DESK TO COME WITH CASTERS

TEACHER CHAIR 9TO5 SEATING - NEO

STUDENT CHAIR MIEN – FFL

STUDENT DESK MIEN – PAL LINC

MOBILE PED W/ CUSHION GLOBAL – 1900 SERIES