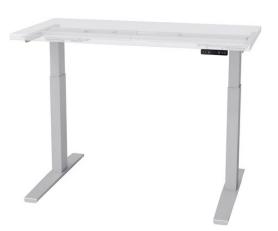

### Hall Monitor (140)

SIT-TO-STAND DESK TOP: GLOBAL – ZIRA BASE: ESI – TRIUMPH LX

TASK CHAIR

9TO5 SEATING - NEO

MOBILE PED W/ CUSHION GLOBAL – 1900 SERIES