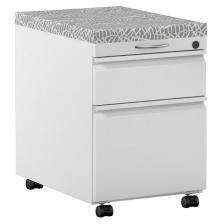

# Classroom (101)

TEACHER CHAIR 9TO5 SEATING – NEO

STUDENT CHAIR MIEN – FFL

STUDENT SEATED HEIGHT TABLE MIEN – CRE8

MOBILE PED W/ CUSHION GLOBAL – 1900 SERIES

TEACHER DESK
MIEN – MY OFFICE
DESK TO COME WITH CASTERS

### Hall Monitor (140)

SIT-TO-STAND DESK TOP: GLOBAL – ZIRA BASE: ESI – TRIUMPH LX

TASK CHAIR

9TO5 SEATING - NEO

MOBILE PED W/ CUSHION GLOBAL – 1900 SERIES