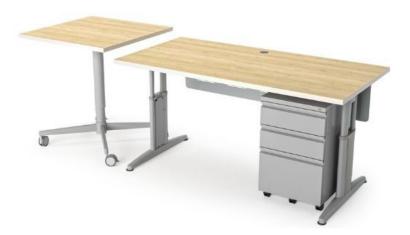

### Hall Monitor (140)

SIT-TO-STAND DESK TOP: GLOBAL – ZIRA BASE: ESI – TRIUMPH LX

TASK CHAIR

9TO5 SEATING - NEO

MOBILE PED W/ CUSHION GLOBAL – 1900 SERIES

# Office (141)

GUEST CHAIR 9TO5 SEATING – CLARY

TASK CHAIR 9TO5 SEATING – NEO

**<u>DESK</u>** GLOBAL – ZIRA