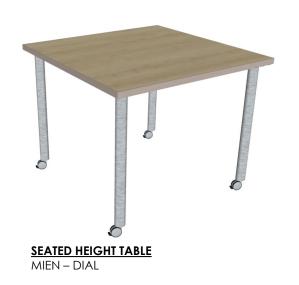

# Classroom (101)

TEACHER CHAIR 9TO5 SEATING – NEO

STUDENT CHAIR MIEN – FFL

STUDENT SEATED HEIGHT TABLE MIEN – CRE8

MOBILE PED W/ CUSHION GLOBAL – 1900 SERIES

TEACHER DESK
MIEN – MY OFFICE
DESK TO COME WITH CASTERS

# Classroom (201)

STUDENT SEATED HEIGHT TABLE MIEN – CRE8

MIEN - MY OFFICE

**DESK TO COME WITH CASTERS** 

MOBILE PED W/ CUSHION GLOBAL – 1900 SERIES

TEACHER CHAIR 9TO5 SEATING – NEO

STUDENT CHAIR MIEN – FFL