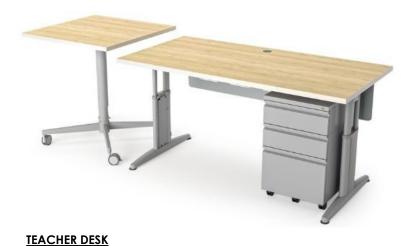

# Classroom (101)

TEACHER CHAIR 9TO5 SEATING – NEO

STUDENT CHAIR MIEN – FFL

STUDENT SEATED HEIGHT TABLE MIEN – CRE8

MOBILE PED W/ CUSHION GLOBAL – 1900 SERIES

TEACHER DESK
MIEN – MY OFFICE
DESK TO COME WITH CASTERS

TEACHER DESK
MIEN – MY OFFICE
DESK TO COME WITH CASTERS