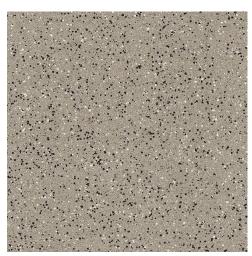

TARKETT GREY

COLORED LVT
TARKETT
CONTOUR, COLOR BEAM - MOONLIGHT

WOOD LVT
TARKETT
CRAFTED PLANK – PALE CYPRESS

COLORED LVT
TARKETT
CONTOUR, COLOR BEAM – MANTA GREY

VINYL STAIR TREADS TARKETT GREY

COLORED LVT
TARKETT
CONTOUR, COLOR BEAM – STRAW