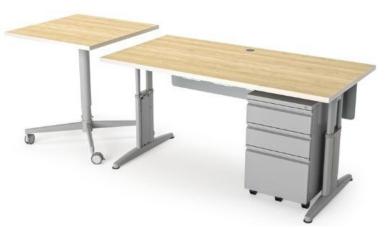

### Hall Monitor (140)

SIT-TO-STAND DESK TOP: GLOBAL – ZIRA BASE: ESI – TRIUMPH LX

TASK CHAIR

9TO5 SEATING - NEO

MOBILE PED W/ CUSHION GLOBAL – 1900 SERIES