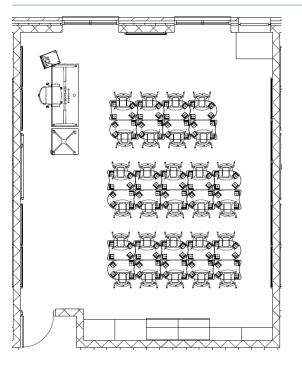

# Classroom (101)

TEACHER CHAIR 9TO5 SEATING – NEO

STUDENT CHAIR MIEN – FFL

STUDENT SEATED HEIGHT TABLE MIEN – CRE8

MOBILE PED W/ CUSHION GLOBAL – 1900 SERIES

TEACHER DESK
MIEN – MY OFFICE
DESK TO COME WITH CASTERS

TEACHER CHAIR 9TO5 SEATING - NEO

STUDENT CHAIR MIEN – FFL

STUDENT DESK MIEN – PAL LINC

MOBILE PED W/ CUSHION GLOBAL – 1900 SERIES

# Classroom (201)

STUDENT SEATED HEIGHT TABLE MIEN – CRE8

MIEN - MY OFFICE

**DESK TO COME WITH CASTERS** 

MOBILE PED W/ CUSHION GLOBAL – 1900 SERIES

TEACHER CHAIR 9TO5 SEATING – NEO

STUDENT CHAIR MIEN – FFL

STUDENT DESK MIEN – PAL LINC

MOBILE PED W/ CUSHION GLOBAL – 1900 SERIES