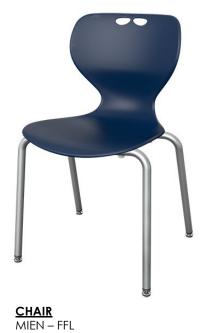

# Classroom (101)

TEACHER CHAIR 9TO5 SEATING – NEO

STUDENT CHAIR MIEN – FFL

STUDENT SEATED HEIGHT TABLE MIEN – CRE8

MOBILE PED W/ CUSHION GLOBAL – 1900 SERIES

TEACHER DESK
MIEN – MY OFFICE
DESK TO COME WITH CASTERS

TEACHER CHAIR 9TO5 SEATING - NEO

STUDENT CHAIR MIEN – FFL

STUDENT DESK MIEN – PAL LINC

MOBILE PED W/ CUSHION GLOBAL – 1900 SERIES

# Classroom (201)

STUDENT SEATED HEIGHT TABLE MIEN – CRE8

MIEN - MY OFFICE

**DESK TO COME WITH CASTERS** 

MOBILE PED W/ CUSHION GLOBAL – 1900 SERIES

TEACHER CHAIR 9TO5 SEATING – NEO

STUDENT CHAIR MIEN – FFL

### Special Ed. Classrooms (208A, 208B)

TEACHER CHAIR 9TO5 SEATING – NEO

STUDENT CHAIR MIEN – FFL

STUDENT DESK MIEN – PAL LINC

MOBILE PED W/ CUSHION GLOBAL – 1900 SERIES

STUDENT DESK MIEN – PAL LINC

MIEN - MY OFFICE

# Copy/Work Room (215)

<u>CHAIR</u> MIEN – FFL