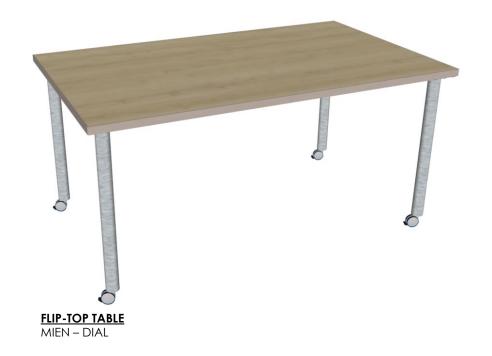

TEACHER CHAIR 9TO5 SEATING - NEO

STUDENT CHAIR MIEN – FFL

STUDENT DESK MIEN – PAL LINC

MOBILE PED W/ CUSHION GLOBAL – 1900 SERIES

STUDENT DESK MIEN – PAL LINC

MOBILE PED W/ CUSHION GLOBAL – 1900 SERIES

### Special Ed. Classrooms (208A, 208B)

TEACHER CHAIR 9TO5 SEATING – NEO

STUDENT CHAIR MIEN – FFL

STUDENT DESK MIEN – PAL LINC

MOBILE PED W/ CUSHION GLOBAL – 1900 SERIES

STUDENT DESK MIEN – PAL LINC

MIEN - MY OFFICE