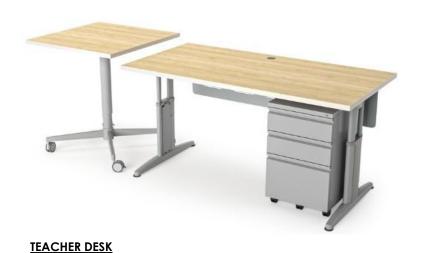

### Hall Monitor (140)

SIT-TO-STAND DESK TOP: GLOBAL – ZIRA BASE: ESI – TRIUMPH LX

TASK CHAIR

9TO5 SEATING - NEO

MOBILE PED W/ CUSHION GLOBAL – 1900 SERIES