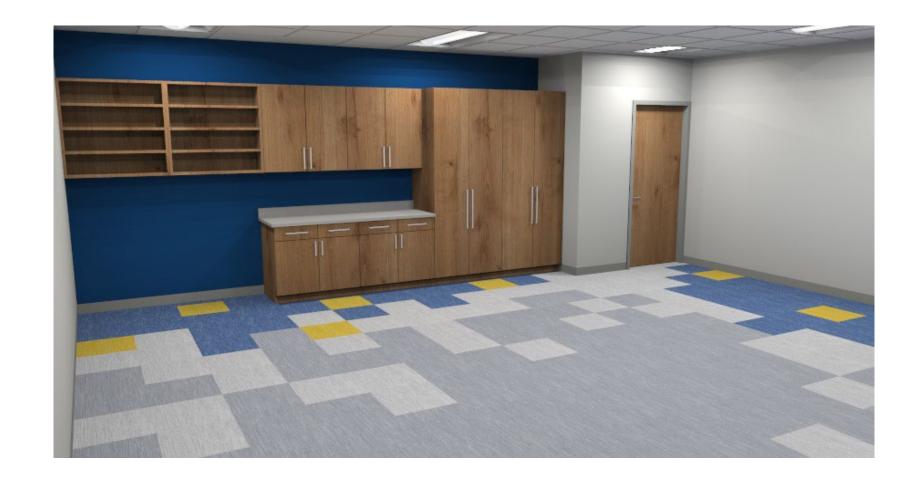

# Clawson Middle School

Finishes & Furniture Presentation

ACCENT & DOOR FRAME PAINT SHERWIN WILLIAMS HONORABLE BLUE SW 6811 DOOR FRAME PAINT SHERWIN WILLIAMS STAMPED CONCRETE SW 7655 HALLWAY PAINT SHERWIN WILLIAMS TINSMITH SW 7657 MAIN PAINT SHERWIN WILLIAMS FIRST STAR SW 7646 ACCENT PAINT
SHERWIN WILLIAMS
CHEERFUL SW 6903

MAIN CARPET
TARKETT
SHEARED HERRINGBONE – GHOST WRITER

ACCENT CARPET
TARKETT
TWILL – INDIGO RUN

WALK OFF CARPET
TARKETT
ASSERTIVE ACTION - CHROMIUM

HALLWAY VINYL BASE TARKETT MIDNIGHT

**MAIN VINYL BASE** 

TARKETT GREY

COLORED LVT
TARKETT
CONTOUR, COLOR BEAM - MOONLIGHT

WOOD LVT
TARKETT
CRAFTED PLANK – PALE CYPRESS

COLORED LVT
TARKETT
CONTOUR, COLOR BEAM – MANTA GREY

VINYL STAIR TREADS TARKETT GREY

COLORED LVT
TARKETT
CONTOUR, COLOR BEAM – STRAW

BATHROOM TILE (FLOORS & WALLS)
CROSSVILLE
COLOR MINGLE – GRAY CS

COLORED LVT
TARKETT
CONTOUR, COLOR BEAM – JUNIPER

CLASSROOM/BATHROOM CABINETRY LAMINATE FORMICA PLANKED URBAN OAK

CLASSROOM/BATHROOM COUNTERTOP LAMINATE WILSONART FASHION GRAY

FRONT OFFICE CABINETRY LAMINATE FORMICA PLANKED COFFEE OAK

FRONT OFFICE COUNTERTOP LAMINATE
WILSONART
SIERRA CASCADE