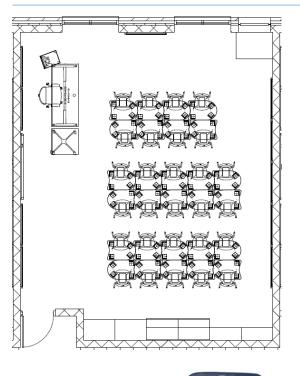

# Classroom (101)

TEACHER CHAIR 9TO5 SEATING – NEO

STUDENT CHAIR MIEN – FFL

STUDENT SEATED HEIGHT TABLE MIEN – CRE8

MOBILE PED W/ CUSHION GLOBAL – 1900 SERIES

TEACHER DESK
MIEN – MY OFFICE
DESK TO COME WITH CASTERS

TEACHER CHAIR 9TO5 SEATING - NEO

STUDENT CHAIR MIEN – FFL

STUDENT DESK MIEN – PAL LINC

MOBILE PED W/ CUSHION GLOBAL – 1900 SERIES

# Classroom (201)

STUDENT SEATED HEIGHT TABLE MIEN – CRE8

MIEN - MY OFFICE

**DESK TO COME WITH CASTERS** 

MOBILE PED W/ CUSHION GLOBAL – 1900 SERIES

TEACHER CHAIR 9TO5 SEATING – NEO

STUDENT CHAIR MIEN – FFL

STUDENT DESK MIEN – PAL LINC

MOBILE PED W/ CUSHION GLOBAL – 1900 SERIES