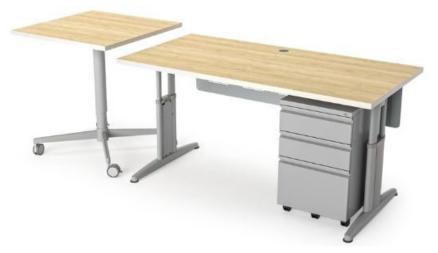

### Hall Monitor (140)

SIT-TO-STAND DESK TOP: GLOBAL – ZIRA BASE: ESI – TRIUMPH LX

TASK CHAIR

9TO5 SEATING - NEO

MOBILE PED W/ CUSHION GLOBAL – 1900 SERIES