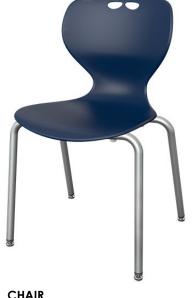

# Classroom (101)

TEACHER CHAIR 9TO5 SEATING – NEO

STUDENT CHAIR MIEN – FFL

STUDENT SEATED HEIGHT TABLE MIEN – CRE8

MOBILE PED W/ CUSHION GLOBAL – 1900 SERIES

TEACHER DESK
MIEN – MY OFFICE
DESK TO COME WITH CASTERS

TEACHER CHAIR 9TO5 SEATING - NEO

STUDENT CHAIR MIEN – FFL

STUDENT DESK MIEN – PAL LINC

MOBILE PED W/ CUSHION GLOBAL – 1900 SERIES

# Classroom (201)

STUDENT SEATED HEIGHT TABLE MIEN – CRE8

MIEN - MY OFFICE

**DESK TO COME WITH CASTERS** 

MOBILE PED W/ CUSHION GLOBAL – 1900 SERIES

TEACHER CHAIR 9TO5 SEATING – NEO

STUDENT CHAIR MIEN – FFL

STUDENT DESK MIEN – PAL LINC

MOBILE PED W/ CUSHION GLOBAL – 1900 SERIES

### Special Ed. Classrooms (208A, 208B)

TEACHER CHAIR 9TO5 SEATING – NEO

STUDENT CHAIR MIEN – FFL

STUDENT DESK MIEN – PAL LINC

MOBILE PED W/ CUSHION GLOBAL – 1900 SERIES

STUDENT DESK MIEN – PAL LINC

MIEN - MY OFFICE