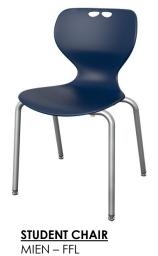

# Classroom (101)

TEACHER CHAIR 9TO5 SEATING – NEO

STUDENT CHAIR MIEN – FFL

STUDENT SEATED HEIGHT TABLE MIEN – CRE8

MOBILE PED W/ CUSHION GLOBAL – 1900 SERIES

TEACHER DESK
MIEN – MY OFFICE
DESK TO COME WITH CASTERS

TEACHER CHAIR 9TO5 SEATING - NEO

STUDENT CHAIR MIEN – FFL

STUDENT DESK MIEN – PAL LINC

MOBILE PED W/ CUSHION GLOBAL – 1900 SERIES

# Classroom (201)

STUDENT SEATED HEIGHT TABLE MIEN – CRE8

MIEN - MY OFFICE

**DESK TO COME WITH CASTERS** 

MOBILE PED W/ CUSHION GLOBAL – 1900 SERIES

TEACHER CHAIR 9TO5 SEATING – NEO

STUDENT CHAIR MIEN – FFL

STUDENT DESK MIEN – PAL LINC

MOBILE PED W/ CUSHION GLOBAL – 1900 SERIES

### Special Ed. Classrooms (208A, 208B)

TEACHER CHAIR 9TO5 SEATING – NEO

STUDENT CHAIR MIEN – FFL

STUDENT DESK MIEN – PAL LINC

MOBILE PED W/ CUSHION GLOBAL – 1900 SERIES

STUDENT DESK MIEN – PAL LINC

MIEN - MY OFFICE