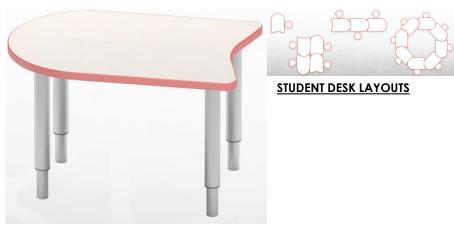

# Classroom (101)

TEACHER CHAIR 9TO5 SEATING – NEO

STUDENT CHAIR MIEN – FFL

STUDENT SEATED HEIGHT TABLE MIEN – CRE8

MOBILE PED W/ CUSHION GLOBAL – 1900 SERIES

TEACHER DESK
MIEN – MY OFFICE
DESK TO COME WITH CASTERS

# Classroom (201)

STUDENT SEATED HEIGHT TABLE MIEN – CRE8

MIEN - MY OFFICE

**DESK TO COME WITH CASTERS** 

MOBILE PED W/ CUSHION GLOBAL – 1900 SERIES

TEACHER CHAIR 9TO5 SEATING – NEO

STUDENT CHAIR MIEN – FFL