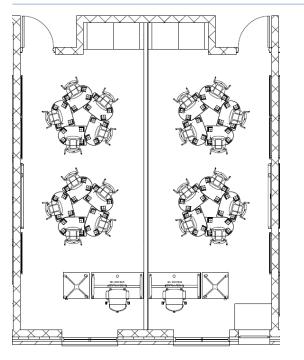

# Classroom (101)

TEACHER CHAIR 9TO5 SEATING – NEO

STUDENT CHAIR MIEN – FFL

STUDENT SEATED HEIGHT TABLE MIEN – CRE8

MOBILE PED W/ CUSHION GLOBAL – 1900 SERIES

TEACHER DESK
MIEN – MY OFFICE
DESK TO COME WITH CASTERS

TEACHER CHAIR 9TO5 SEATING - NEO

STUDENT CHAIR MIEN – FFL

STUDENT DESK MIEN – PAL LINC

MOBILE PED W/ CUSHION GLOBAL – 1900 SERIES

# Classroom (201)

STUDENT SEATED HEIGHT TABLE MIEN – CRE8

MIEN - MY OFFICE

**DESK TO COME WITH CASTERS** 

MOBILE PED W/ CUSHION GLOBAL – 1900 SERIES

TEACHER CHAIR 9TO5 SEATING – NEO

STUDENT CHAIR MIEN – FFL

STUDENT DESK MIEN – PAL LINC

MOBILE PED W/ CUSHION GLOBAL – 1900 SERIES