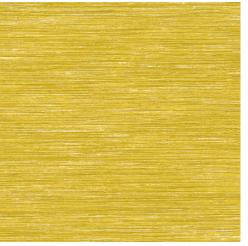

TARKETT GREY

COLORED LVT
TARKETT
CONTOUR, COLOR BEAM - MOONLIGHT

WOOD LVT
TARKETT
CRAFTED PLANK – PALE CYPRESS

COLORED LVT
TARKETT
CONTOUR, COLOR BEAM – MANTA GREY

VINYL STAIR TREADS TARKETT GREY

COLORED LVT
TARKETT
CONTOUR, COLOR BEAM – STRAW