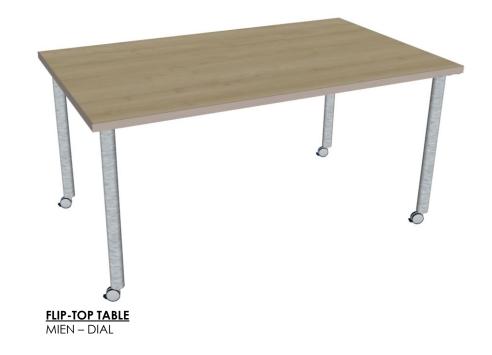

TEACHER CHAIR 9TO5 SEATING - NEO

STUDENT CHAIR MIEN – FFL

STUDENT DESK MIEN – PAL LINC

MOBILE PED W/ CUSHION GLOBAL – 1900 SERIES

STUDENT DESK MIEN – PAL LINC

MOBILE PED W/ CUSHION GLOBAL – 1900 SERIES

### Special Ed. Classrooms (208A, 208B)

TEACHER CHAIR 9TO5 SEATING – NEO

STUDENT CHAIR MIEN – FFL

STUDENT DESK MIEN – PAL LINC

MOBILE PED W/ CUSHION GLOBAL – 1900 SERIES

STUDENT DESK MIEN – PAL LINC

MIEN - MY OFFICE