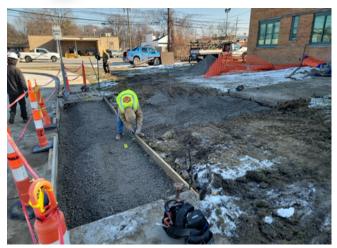

## Clawson Public Schools 2021 & 2023 Bond Project

CES - sidewalk prep at Central Office

CES – painting masonry walls

CES - masonry wall build out